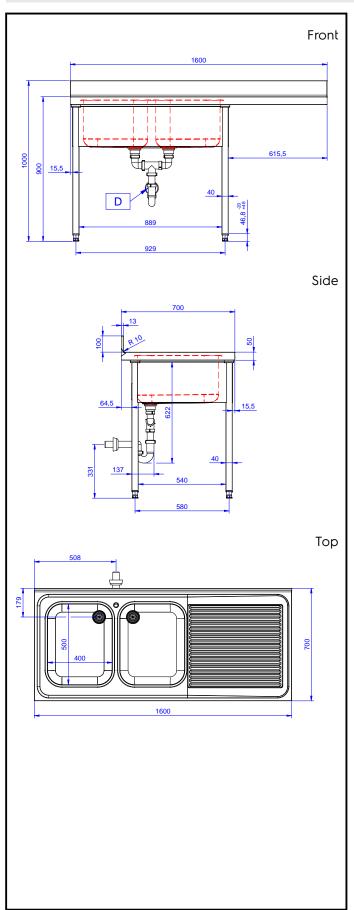

### Item No.

Entirely made from stainless steel. The 50mm high worktop in 304 AISI stainless steel, 1mm in thickness, has an overflow rim and welded corners. Integral rear upstand, h=100mm, with 10mm radius. All-round apron (except where the dishwasher is placed). Square section legs 40x40mm on 1" height-adjustable feet (+/-20mm) N. 2 bowls mm400x500x300h with overflow pipe and 2" drain hole; drainer (on the right hand side) with void under space to lodge an undercounter dishwasher.

#### Construction

- Sink tops easily slotted onto the legs and taps are easily installed from the rear.
- 100 mm upstand with 8 mm radioused corner and 13 mm deep, designed to be used against a wall.
- 50 mm worktop in 304 AISI stainless steel, 10/10 in thickness with overflow rim along the top.
- Bottom part of drain left free to house an undercounter dishwasher.
- Wide range of taps are available to suit every need.
- Drainage area suitable for drying operations
- 100 mm upstand with 10 mm radioused corner and 13 mm deep, designed to be used against a wall.

## **Key Information:**

External dimensions, Width:

133195 (NDBD1617R)1600 mmExternal dimensions, Depth:700 mmExternal dimensions, Height:1000 mmUpstand Dimensions, Height:100 mmUpstand Dimensions, Depth:13 mmUpstand Dimensions, Radius:R=14

Bowls number 2

Bowl dimensions 400X500XH250

Worktop thickness: 0 mm Net weight: 51 kg